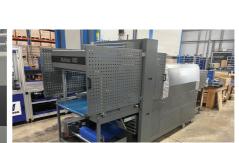

#### New Shrink Wrap Packaging

We have added a new shrink wrap machine to our workshop.

Ease of use and efficiency were important features when choosing the machine. The Multimac D Inline Series machine automatically vacuum packs film using recirculating heat housed within a tunnel. As the product is conveyed through the tunnel, it is covered with lose fitting film. Once

exposed to the heating elements, the film shrinks closely around the loose chain. This helps to keep the oil around the chain contained during storage and transport.

Customers are loving the new look packaging!