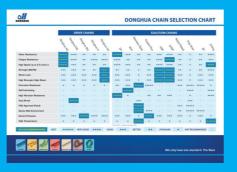

#### Chain Selection Chart

You can download our handy Chain Selection Chart from our website. The chart lists key features such as wear resistance, fatigue resistance, shock load, corrosion resistance and more and we provide our recommendations from Best, Very Good, Good, Better, Standard and Not Recommended for chain within our Drive and Solution range with star ratings.

Download it at https://donghua.co.uk/chain-selection