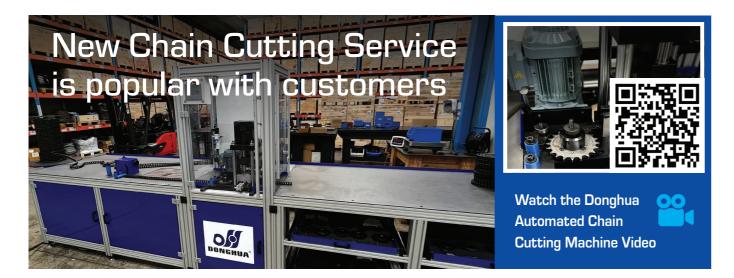

Things never stand still in our technical workshop and warehouse. We've installed a new automatic chain cutting machine – the only one of its kind in the UK – enabling us to turnaround cut-to-length chain quicker. We've also installed a new shrink wrap machine for chain orders which helps to keep the oil around the chain contained and customers are loving the new packaging!

In this issue we also share a reminder about some of the tools available on our website which are designed to help you.

Read on to find out more.

Best wishes, **Bob Wellsbury** 

Our new automatic chain cutting machine which automates the chain cutting process, helps us to supply our network of distributors with cut-to-length Leaf Chain and Roller Chain.

Designed for speed and accuracy, the new machine cuts chain very quickly providing customers with a costeffective solution for cut-to-length chains. The machine cuts Leaf Chains from ½" pitch to 11/4" pitch in AL, BL, LL, FLC series and cuts Roller Chain from ¼" pitch to 11/4" pitch in simplex, duplex and triplex in both British and American standards.

Designed by the team at Donghua, it's the most recent addition to our comprehensive workshop which includes a range of machines that measure the length of chain, pre-load chain, match chain, cut large pitch and

special attachment chain, as well as our popular hot dip chain lubrication facilities.

Distributors who would like to use the chain cutting service can receive FREE carriage (UK mainland only) on all orders of cut-to-length chain.