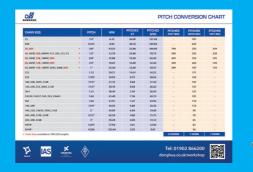

#### Pitch Conversion Tool

Our online Pitch Conversion Tool helps customers identify a range of information just by selecting the chain pitch.

Simply select the chain pitch and the corresponding results will display showing the chain sizes and pitches in feet and metres, as well as the number of plates in 25 feet, 5 metre and 10 feet boxes.

Try it today at <a href="https://donghua.co.uk/">https://donghua.co.uk/</a> pitch-conversion-tool