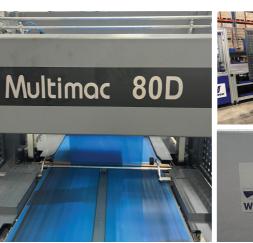

#### New Shrink Wrap Packaging

We have added a new shrink wrap machine to our workshop.

Ease of use and efficiency were important features when choosing the machine. The Multimac D Inline Series machine automatically vacuum packs film using recirculating heat housed within a tunnel. As the product is conveyed through the tunnel, it is covered with lose fitting film. Once

exposed to the heating elements, the film shrinks closely around the loose chain. This helps to keep the oil around the chain contained during storage and transport.

Customers are loving the new look packaging!