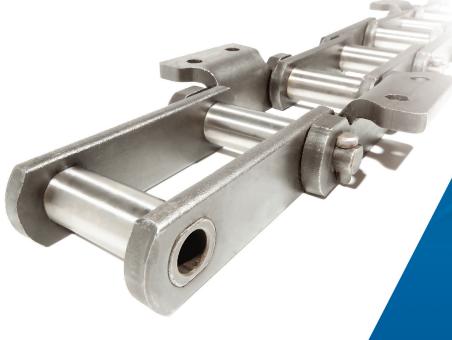

## Conveyor Chain

Used across a wide range of industries and applications.

Donghua high performance conveyor chains developed with built-in features to significantly increase their ultimate tensile strength.

## Conveyor Chain at a Glance:

- Hardened link plates increase breaking load
- High performance
- High fatigue and long wear life
- Plain or flanged roller and bush versions
- Standard integral or weld-on attachments available
- Bespoke design attachments
- Lubricated ready for use
- Available in zinc plated

With increasing demand for higher breaking loads Donghua high performance Conveyor Chains have been developed with hardened plates; improving ultimate tensile strength by up to 90%.

Donghua Conveyor Chains are exported worldwide providing conveying solutions across a wide spectrum of industries and applications.