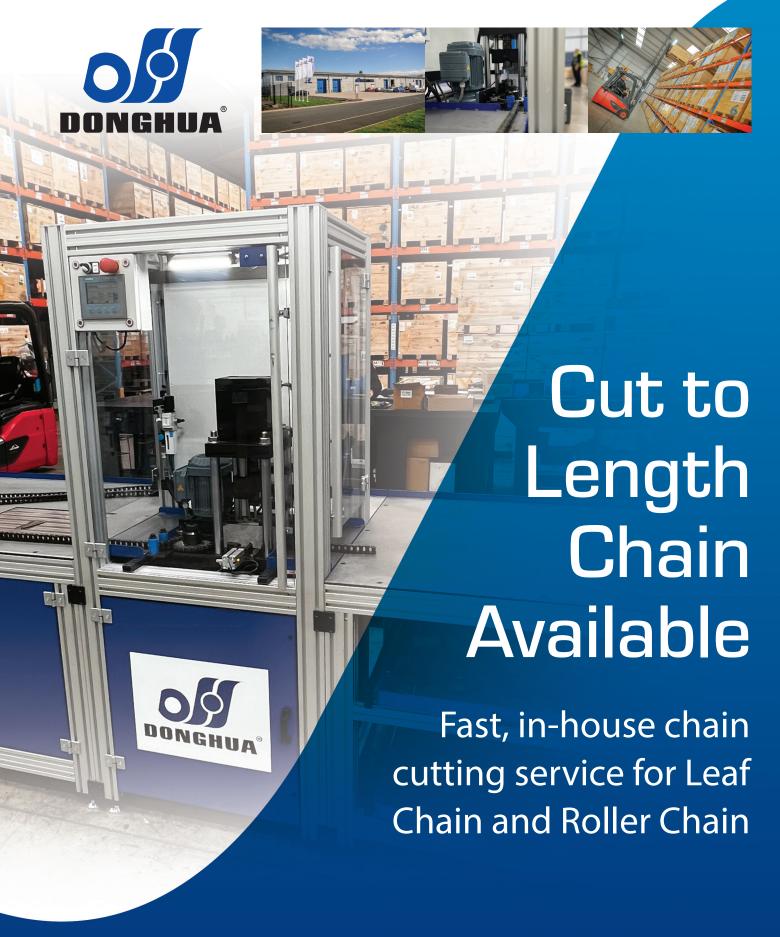

## At a Glance:

- Only machine of its kind in the UK
- Designed by Donghua
- Very quick cutting speeds
- Automated machine process
- Cuts Leaf Chain and Roller Chain

- Cuts simplex, duplex and triplex
- Cost-effective cut to length chain
- Carriage paid on all orders of in-house cut chain (UK mainland only)

The new machine is programmed with the type and pitch of chain, whether it's simplex, duplex or triplex, and the length required. The machine feeds the tensioned chain into a chamber where it is automatically cut. The process is then repeated for the desired quantity of chain. After each cut, the chain is automatically dispensed ready for inspection and packaging.