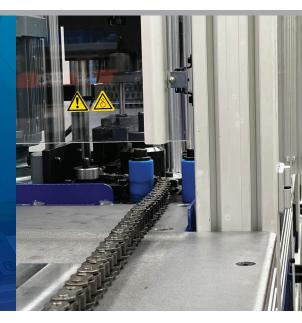

The new machine is programmed with the type and pitch of chain, whether it's simplex, duplex or triplex, and the length required. The machine feeds the tensioned chain into a chamber where it is automatically cut. The process is then repeated for the desired quantity of chain. After each cut, the chain is automatically dispensed ready for inspection and packaging.

We can automatically cut Leaf Chains from ½" pitch to 11/4" pitch in AL, BL, LL, FLC series; and cut Roller Chains from ¼" pitch to 11/4" pitch in simplex, duplex and triplex!

Approved Product Partner/Stockist