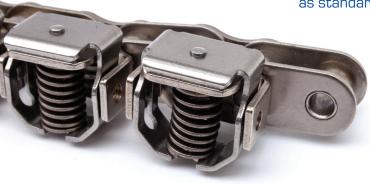

## Gripper Chain at a Glance:

- OEM quality springs
- High performance
- Nickel plated for corrosion resistance
- Durable
- Wear resistant
- High fatigue strength

- High tensile strength
- Food grade lubrication, as standard
- Cut to length
- Pre-stretched and matched
- Common chains available ex-stock
- Connecting links supplied, as standard

Our high performance, OEM quality spring loaded Gripper Chain is designed with a clamp element that carefully grips the film without damaging it, providing a high film retention during operation.

Available in nickel plated for outstanding corrosion resistance.