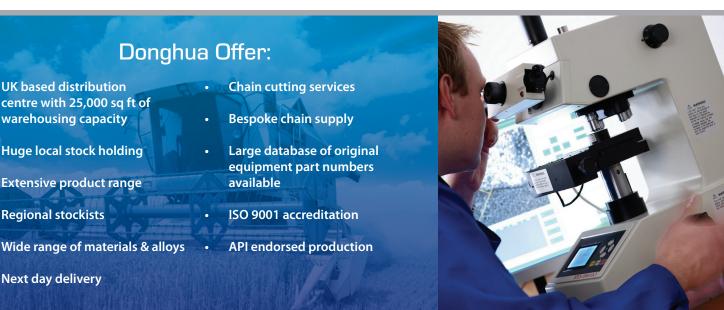

# HSP Chain

Popular chain for the UK agricultural sector.

Donghua's Heavy Super Power Chains are designed with super high breaking loads to withstand harsh and aggressive applications.

## donghua.co.uk

We only have one standard. The Best.



### Donghua Chain Group





### HSP Chain at a Glance:

- Designed with super high breaking loads to withstand arduous applications
- Selected materials
- High torque
- Long wear life
- High fatigue life

- Special heat treatment processes
- High interference fit between pins & plates
- High crush strength on rollers
- Good quality initial lubrication

#### Donghua's HSP Chain is incredibly robust with improved roller crush strength.

Produced using state of the art iso-thermal heat treatments for consistency, wide wasted design plates to give extreme fatigue life and ultimate tensile strength up to 50% higher than DIN standard chain Donghua HSP chains are built to withstand harsh and aggressive applications.

HSP chain is available in ANSI 50 to ANSI 200 sizes.









Approved Product Partner/Stockist